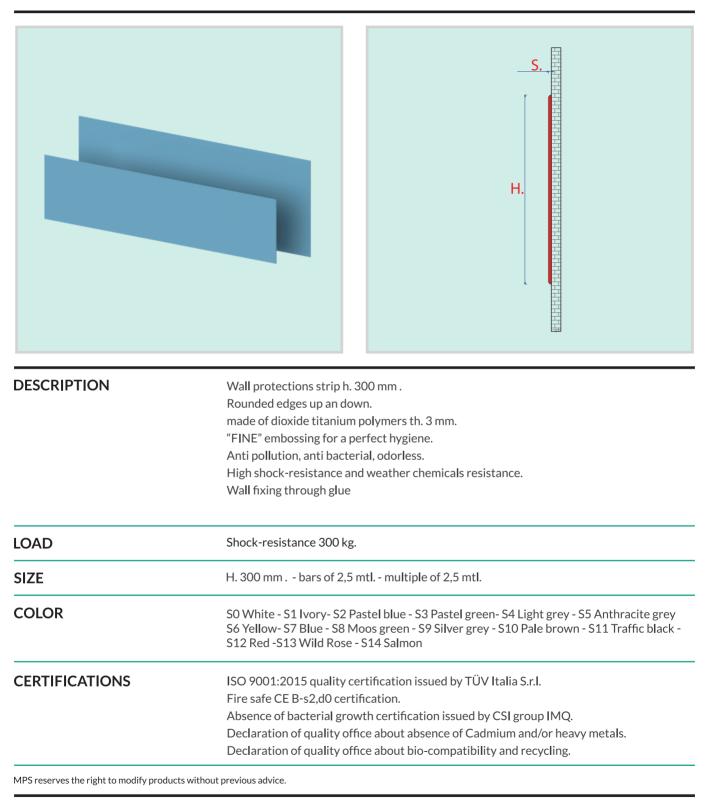

**TECHNICAL DATA** 

## F 300

#### WALL PROTECTION STRIP

Professional

Protection Systems S.r.l. Via Be 24040 Italy

Via Berlino, 17 24040 Verdellino (BG) Italy T.: +039 035 871895 F.: +039 035 870016 info@mps-pps.it

www.mps-pps.it

**MPS COLOR RANGE** 