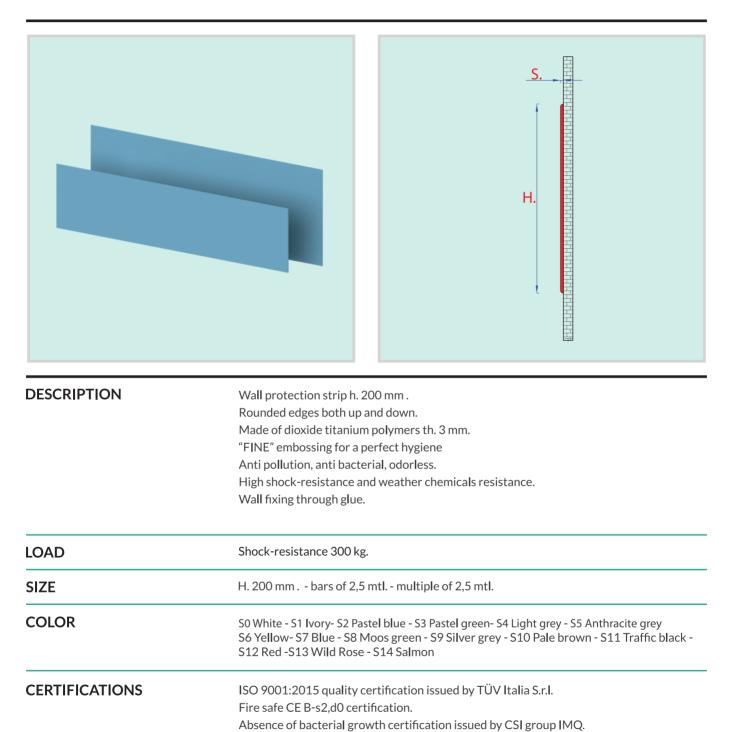

**TECHNICAL DATA** 

## F 200

#### WALL PROTECTION STRIP

Declaration of quality office about absence of Cadmium and/or heavy metals. Declaration of quality office about bio-compatibility and recycling.

MPS reserves the right to modify product without previous advice.