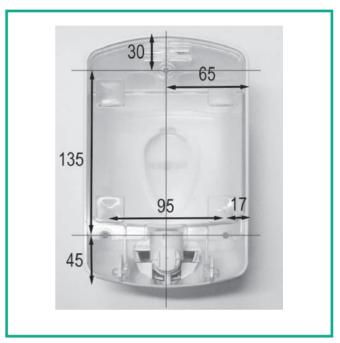

Wall fixing using screws and plugs supplied.

Not suitable for hydroalcoholic gel.

**MATERIAL USED** 

Made of white ABS and liquid display.

**CAPACITY** 

1 Lt.

**MEASURES** 

Height 210 x Width 128 x Depth 90 mm.