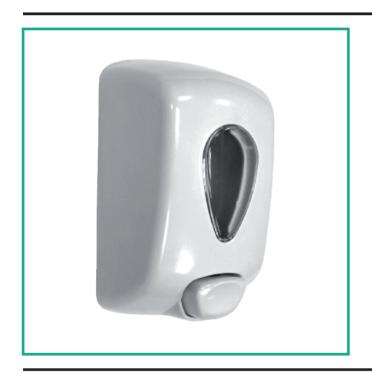

## REFILLABLE LIQUID SOAP DISPENSER

**DESCRIPTION** 

Refillable liquid soap dispenser.

Manual operation. Lock with safety key. Anti-drip system.

Liquid viewer through transparent window.

Synthetic rubber gasket.

Wall fixing using screws and plugs supplied.

Not suitable for hydroalcoholic gel.

**MATERIAL USED** 

Made of white ABS and liquid display.

**CAPACITY** 

1 Lt.

**MEASURES** 

Height 210 x Width 128 x Depth 90 mm.