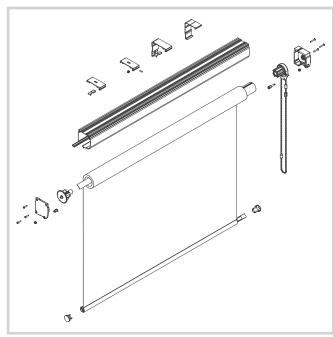

### **ROLLER AWNING WITH BOX**

#### **DESCRIPTION**

Roller blinds with cassette

63mm inspection cassette

Plastic (white/black/grey) or metal chain movement

38mm extruded aluminium winding tube,

Metal brackets.

Extruded aluminium backdrop