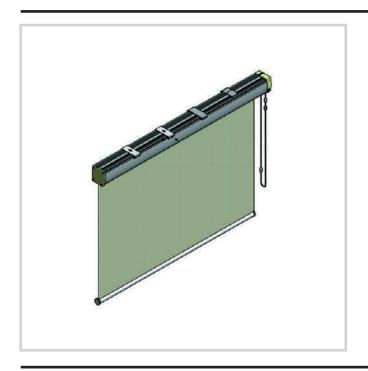

### **ROLLER AWNING WITH BOX**

#### **DESCRIPTION**

Roller blinds with cassette

63mm inspection cassette

Plastic (white/black/grey) or metal chain movement

38mm extruded aluminium winding tube,

Metal brackets.

Extruded aluminium backdrop