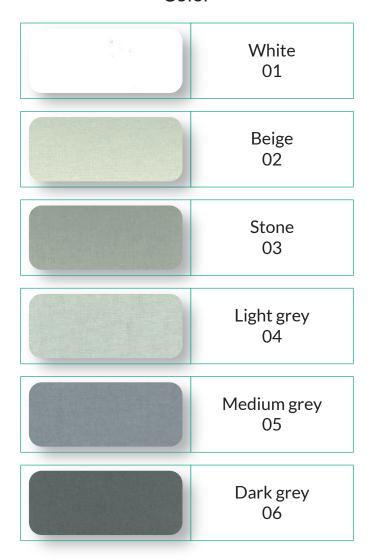

|
| Tensile strength Plot          |
| Warp tensile strength          |
| Tensile strength Plot          |
| UV shielding                   |
| Resistance of colours to light |
| Packaging                      |

| LS-93000 5%             |
|-------------------------|
| 30% polyester - 70% PVC |
| 410 (+/- 5%)            |
| 2500 mm 3000 mm.        |
| 0,55 mm.                |
| 5%                      |
| C1 (EN 13773)           |
| UNI EN ISO 846:1999     |
| 22%                     |
| 23%                     |
| 16 DaN                  |
| 16 DaN                  |
| 90%                     |
| 7                       |
| 30 m rolls.             |

#### Colore

























## MARTINIQUE FABRIC

### Color

















# ORIENT FABRIC SEMI DARKENING

### Color



















# ORIENT BO BLACKOUT FABRIC

### Color



#### **CON SPALMATURA POSTERIORE**

















The ral colors of reference in the table above are indicative and not binding. The same can be modified at any time for production reasons or market needs.

## **STAR FABRIC**



















## **DECOTEX FABRIC**



### Color