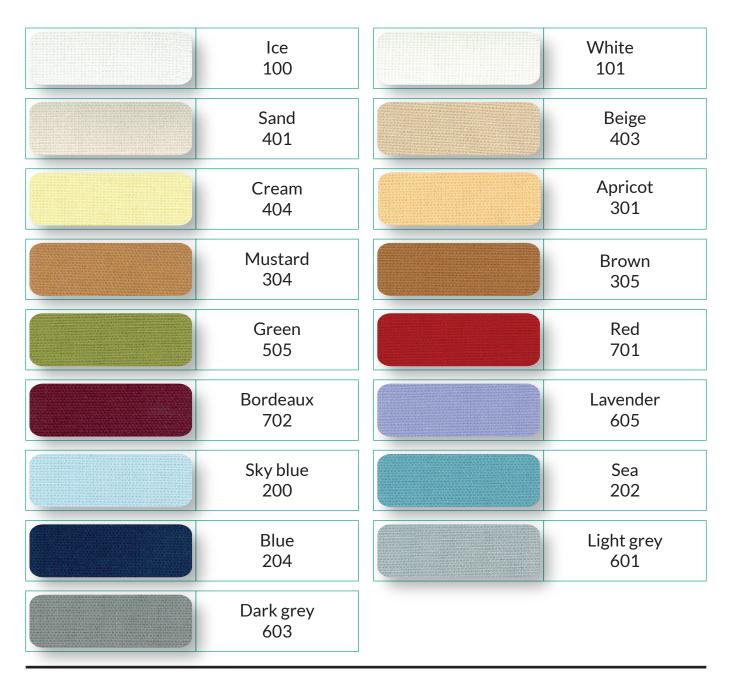

3000 mm.        |
| 0,55 mm.                |
| 5%                      |
| C1 (EN 13773)           |
| UNI EN ISO 846:1999     |
| 22%                     |
| 23%                     |
| 16 DaN                  |
| 16 DaN                  |
| 90%                     |
| 7                       |
| 30 m rolls.             |

#### Colore

























## MARTINIQUE FABRIC

### Color

















# ORIENT FABRIC SEMI DARKENING

### Color



















# ORIENT BO BLACKOUT FABRIC

### Color



#### **CON SPALMATURA POSTERIORE**

















The ral colors of reference in the table above are indicative and not binding. The same can be modified at any time for production reasons or market needs.

## **STAR FABRIC**



















## **DECOTEX FABRIC**



### Color