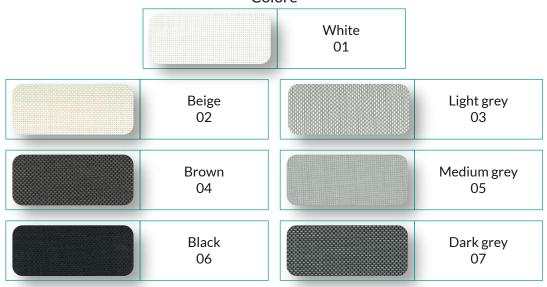

tor                 |
| Fireproof                      |
| Antibacterial/Antifungal       |
| Warp tensile strength          |
| Tensile strength Plot          |
| Warp tensile strength          |
| Tensile strength Plot          |
| UV shielding                   |
| Resistance of colours to light |
| Packaging                      |

| LS-93000 3%             |
|-------------------------|
| 30% polyester - 70% PVC |
| 430 (+/- 5%)            |
| 2500 mm 3000 mm.        |
| 0,62 mm.                |
| 3%                      |
| C1 (EN 13773)           |
| UNI EN ISO 846:1999     |
| 30%                     |
| 20%                     |
| 14,5 DaN                |
| 15 DaN                  |
| 97%                     |
| 4,5                     |
| 30 m rolls.             |

#### Colore

























# LS FABRIC - 93000 OPENING FACTOR 5%

LS-93000 is a classic screen fabric in polyester and PVC available, depending on the needs of comfort and transparency, in three different opening factors 5% and in a complete range of colors.

It is a flame retardant, lightweight and resistant fabric, with high UV ray filtering capabilities (over 90% for all available opening factors).

The contribution that LS-93000 can make in terms of energy saving and therefore cost containment is also notable, thanks to the reduction of heat dispersion, very important in the winter period, which however does not affect effective ventilation, guaranteed by the weave that favors the flow of air between the curtain and the glass.

LS-93000 is also an excellent ally against annoying light ref