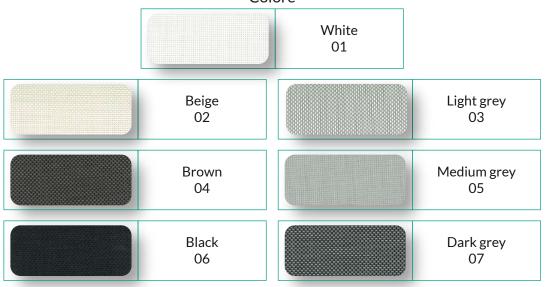

tor                 |
| Fireproof                      |
| Antibacterial/Antifungal       |
| Warp tensile strength          |
| Tensile strength Plot          |
| Warp tensile strength          |
| Tensile strength Plot          |
| UV shielding                   |
| Resistance of colours to light |
| Packaging                      |

| LS-93000 5%             |
|-------------------------|
| 30% polyester - 70% PVC |
| 410 (+/- 5%)            |
| 2500 mm 3000 mm.        |
| 0,55 mm.                |
| 5%                      |
| C1 (EN 13773)           |
| UNI EN ISO 846:1999     |
| 22%                     |
| 23%                     |
| 16 DaN                  |
| 16 DaN                  |
| 90%                     |
| 7                       |
| 30 m rolls.             |

#### Colore

























## MARTINIQUE FABRIC

### Color

















# ORIENT FABRIC SEMI DARKENING

### Color



















# ORIENT BO BLACKOUT FABRIC

### Color



#### **CON SPALMATURA POSTERIORE**

















The ral colors of reference in the table above are indicative and not binding. The same can be modified at any time for production reasons or market needs.

## **STAR FABRIC**



















## **DECOTEX FABRIC**



### Color