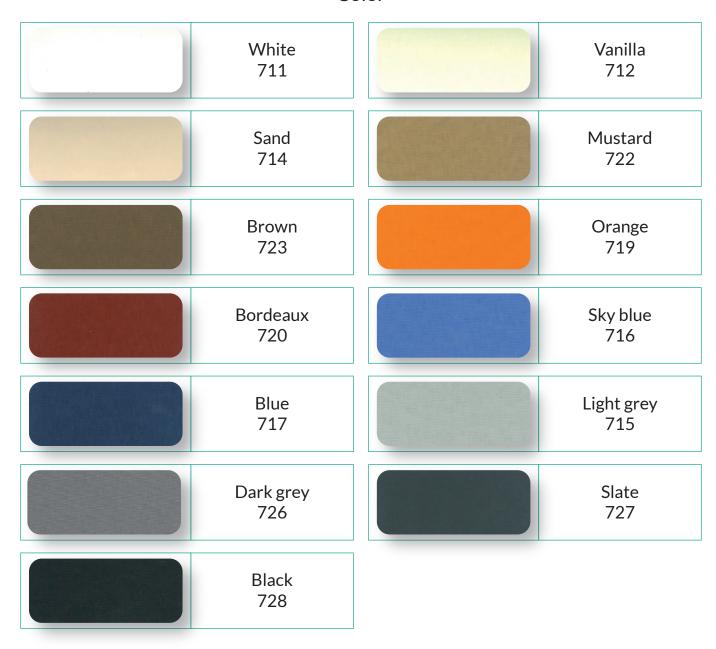

| Antibacterial/Antifungal       |
| Warp tensile strength          |
| Tensile strength Plot          |
| Warp tensile strength          |
| Tensile strength Plot          |
| UV shielding                   |
| Resistance of colours to light |
| Packaging                      |

| LS-93000 5%             |
|-------------------------|
| 30% polyester - 70% PVC |
| 410 (+/- 5%)            |
| 2500 mm 3000 mm.        |
| 0,55 mm.                |
| 5%                      |
| C1 (EN 13773)           |
| UNI EN ISO 846:1999     |
| 22%                     |
| 23%                     |
| 16 DaN                  |
| 16 DaN                  |
| 90%                     |
| 7                       |
| 30 m rolls.             |

#### Colore

























## MARTINIQUE FABRIC

### Color

















# ORIENT FABRIC SEMI DARKENING

### Color



















# ORIENT BO BLACKOUT FABRIC

### Color



#### **CON SPALMATURA POSTERIORE**

















The ral colors of reference in the table above are indicative and not binding. The same can be modified at any time for production reasons or market needs.

## **STAR FABRIC**



















## **DECOTEX FABRIC**



### Color