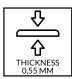

| LS-93000 5%             |
|-------------------------|
| 30% polyester - 70% PVC |
| 410 (+/- 5%)            |
| 2500 mm 3000 mm.        |
| 0,55 mm.                |
| 5%                      |
| C1 (EN 13773)           |
| UNI EN ISO 846:1999     |
| 22%                     |
| 23%                     |
| 16 DaN                  |
| 16 DaN                  |
| 90%                     |
| 7                       |
| 30 m rolls.             |