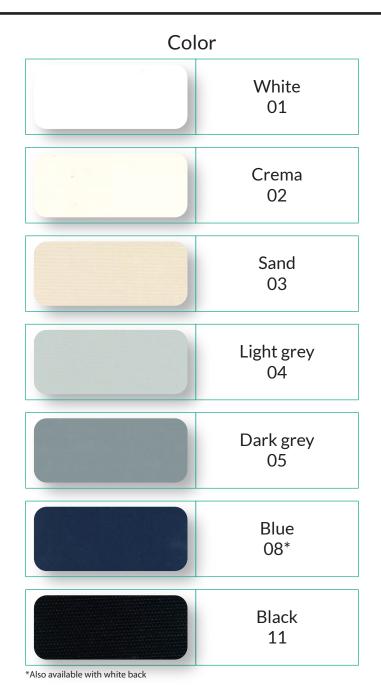

ster - 70% PVC |
| 410 (+/- 5%)            |
| 2500 mm 3000 mm.        |
| 0,55 mm.                |
| 5%                      |
| C1 (EN 13773)           |
| UNI EN ISO 846:1999     |
| 22%                     |
| 23%                     |
| 16 DaN                  |
| 16 DaN                  |
| 90%                     |
| 7                       |
| 30 m rolls.             |

#### Colore

























## MARTINIQUE FABRIC

### Color

















# ORIENT FABRIC SEMI DARKENING

### Color



















# ORIENT BO BLACKOUT FABRIC

### Color



#### **CON SPALMATURA POSTERIORE**

















The ral colors of reference in the table above are indicative and not binding. The same can be modified at any time for production reasons or market needs.

## **STAR FABRIC**



















## **DECOTEX FABRIC**



### Color