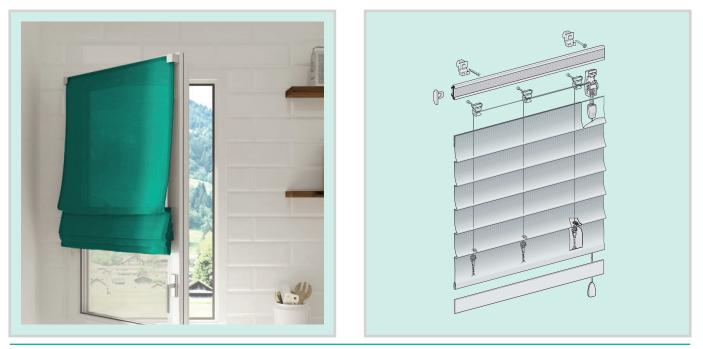

## DESCRIPTION

Ultra-flat Roman blind system.

The blind is operated by a polyethylene hinge and stopped by a guillotine device, with manual operation.

The installation, preferably on the window frame or directly on the ceiling, is with snap-on supports that facilitate the removal of the profile. The installation on the window frame is done without drilling, with fixing by means of a specific invisible double-sided tape that guarantees exc. By not drilling the aluminum and PVC frames, the thermal insulation is not compromised and the warranty of the window frame is maintained. The Roman blind system uses devices that allow the blind to be removed extremely easily and re-installed with the same speed after washing. The winding reels, compact systems, are designed to remove the sheet together with its lifting tapes/ropes.

Once the sheet has been washed, simply place it on the system to restore its operation.

This solution has greatly simplified the maintenance of Roman blinds, allowing their use in both residential and community settings.