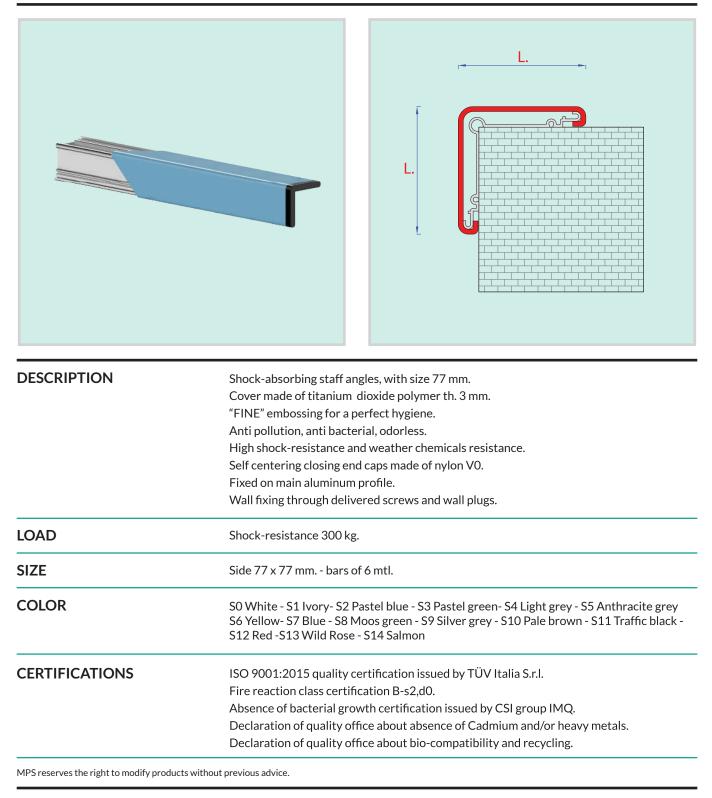

## S77

SHOCK-ABSORBING STAFF ANGLES

Professional

Systems S.r.l.

Protection

Via Be 24040 Italy

Via Berlino, 17 24040 Verdellino (BG) Italy T.: +039 035 871895 F.: +039 035 870016 info@mps-pps.it