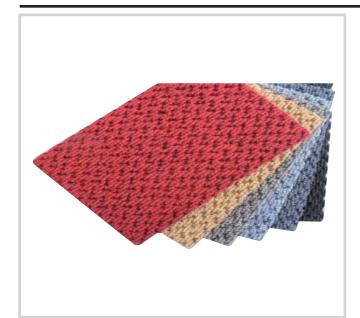

#### **DESCRIPTION**

Synthetic carpet in polypropylene with a high denier needled structure.

Thanks to its characteristics it is suitable for heavy pedestrian and cart traffic.

The fleece is structured to resist UV rays.

Available in a solid color with 6 colors or customized, it has a reduced thickness of 12 mm.

Color

25 Anthracite

62 Tobacco

30 Red

27 Grey

05 Natural

MPS reserves the right to make any changes deemed necessary to improve the products without prior notice.