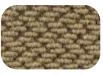

#### **DESCRIPTION**

Synthetic carpet in polypropylene with a high denier needled structure.

Thanks to its characteristics it is suitable for heavy pedestrian and cart traffic.

The fleece is structured to resist UV rays.

Available in a solid color with 6 colors or customized, it has a reduced thickness of 12 mm.

### **TECHNICAL DATA**

| Cleaning insert   | PP Fiber                 |
|-------------------|--------------------------|
| Sweatshirt weight | 2500 g/m <sup>2</sup>    |
| Total weight      | 3000 g/m <sup>2</sup>    |
| Thickness         | 12 mm.                   |
| Background        | Rubber                   |
| Color             | 6                        |
| Washing           | Carpet cleaners          |
| Measure tolerance | +/-5% on the measurement |
| Roll height       | 200                      |
| Roll length       | 12 meters                |
| Certification     | Cfl-s1                   |