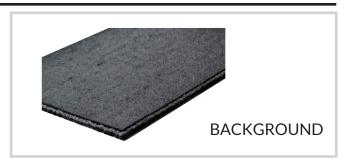

### **BACKGROUND**

The product has a support made of natural rubber which makes it safe to use them on floors.

### **TECHNICAL DATA**

| Cleaning insert   | PP Fiber                 |
|-------------------|--------------------------|
| Sweatshirt weight | 2500 g/m <sup>2</sup>    |
| Total weight      | 3000 g/m <sup>2</sup>    |
| Thickness         | 12 mm.                   |
| Background        | Rubber                   |
| Color             | 6                        |
| Washing           | Carpet cleaners          |
| Measure tolerance | +/-5% on the measurement |
| Roll height       | 200                      |
| Roll length       | 12 meters                |
| Certification     | Cfl-s1                   |