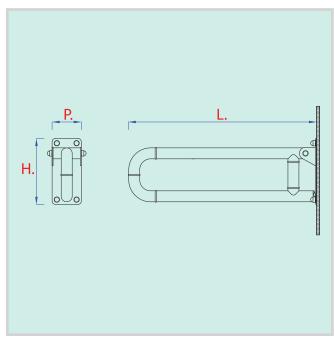

**SIZE** Size including washers L. 600 x P. 180 x H. 285 mm.

**COLOR** Standard white, other colors on demand of MPS range.

**CERTIFICATIONS** ISO 9001:2015 quality certification issued by TÜV Italia S.r.l.