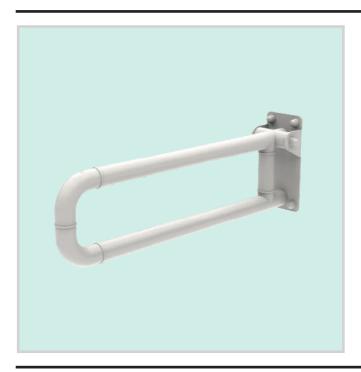

# BSR60P

## **TILTING GRAB BAR**

## **DESCRIPTION**

Tilting grab bar Ø 35 mm made of alluminium th. 2 mm.

Cover made of dioxide Titanium Polymers, thickness 3,5 mm.

End caps, washers and under washers made of Nylon VO.

Multi holes fixing washers made of zinc coated steel with electrical insulation.