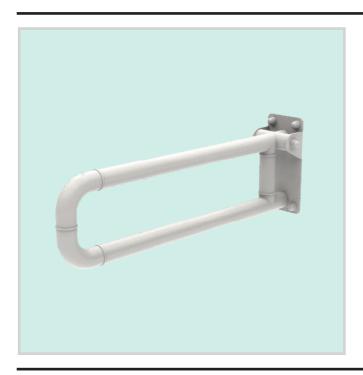

## **TILTING GRAB BAR**

## **DESCRIPTION**

Tilting grab bar Ø 35 mm made of alluminium th. 2 mm.

Cover made of dioxide Titanium Polymers, thickness 3,5 mm.

End caps, washers and under washers made of Nylon VO.

Multi holes fixing washers made of zinc coated steel with electrical insulation.