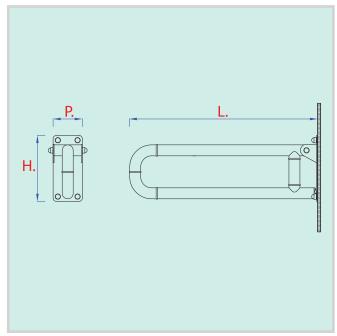

**SIZE** Size including washers L. 600 x P. 180 x H. 285 mm.

**COLOR** Standard white, other colors on demand of MPS range.

**CERTIFICATIONS** ISO 9001:2015 quality certification issued by TÜV Italia S.r.l.